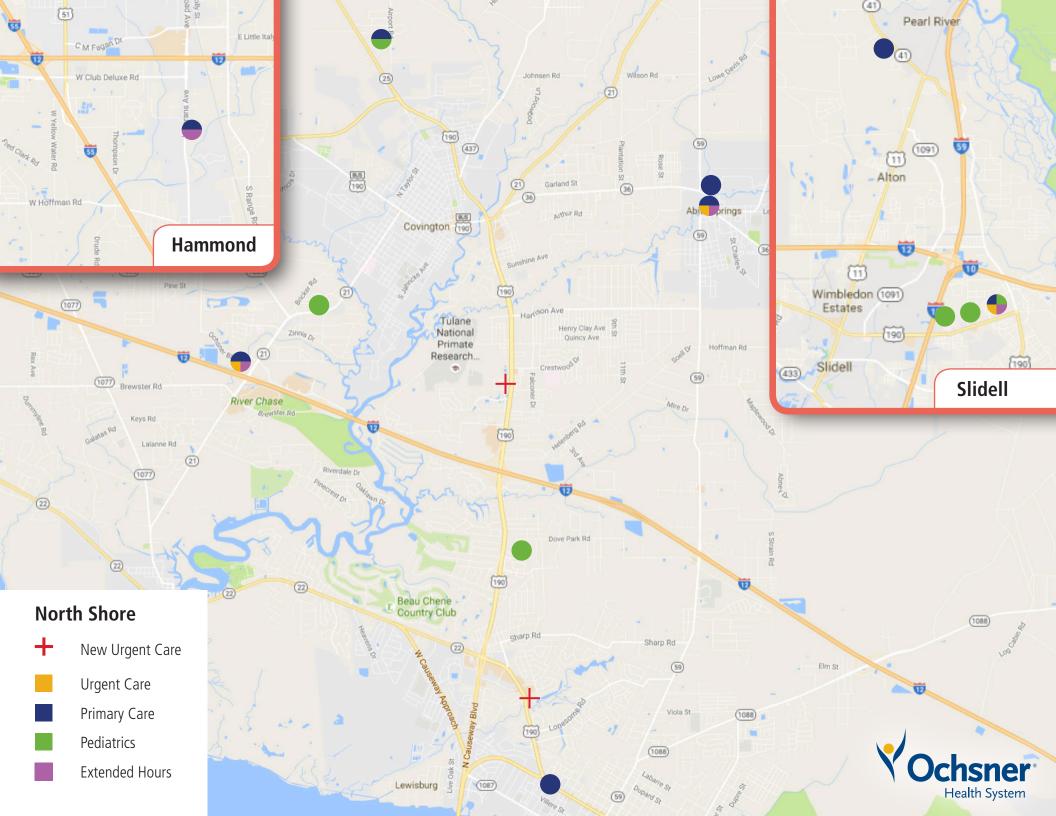

# A Comprehensive Care Offering – Primary Care, Urgent Care, Emergency Care

Our goal through this agreement is to guide patients to the most appropriate, convenient care setting based on their needs. Patients needing primary care, pediatric care, urgent care or occupational health services in Greater New Orleans area will have access to 16 additional Urgent Care and Occupational Health clinics and more than 60 Primary Care, Pediatric Care and other specialty clinics. In addition, Ochsner currently has five Emergency Rooms in the Greater New Orleans Area with two additional scheduled to open soon should a patient need that level of care.