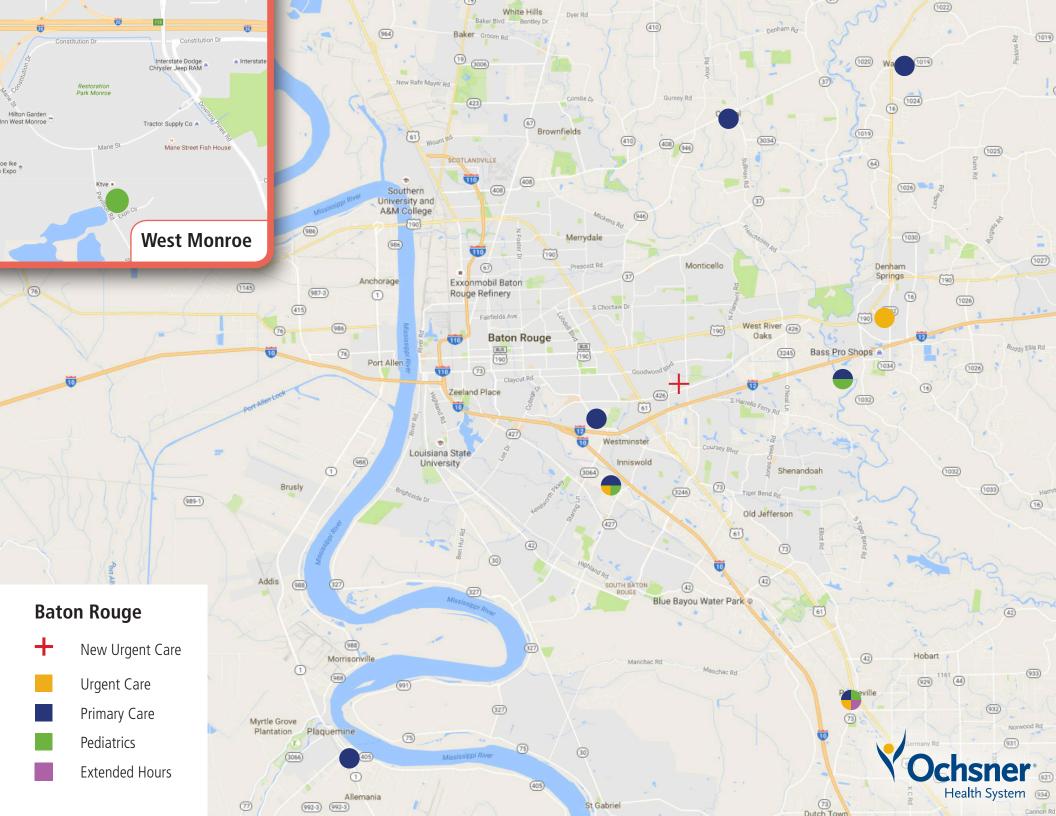

# A Comprehensive Care Offering – Primary Care, Urgent Care, Emergency Care

Our goal through this agreement is to guide patients to the most appropriate, convenient care setting based on their needs. Patients needing primary care, pediatric care, urgent care or occupational health services in Greater New Orleans area will have access to 16 additional Urgent Care and Occupational Health clinics and more than 60 Primary Care, Pediatric Care and other specialty clinics. In addition, Ochsner currently has five Emergency Rooms in the Greater New Orleans Area with two additional scheduled to open soon should a patient need that level of care.