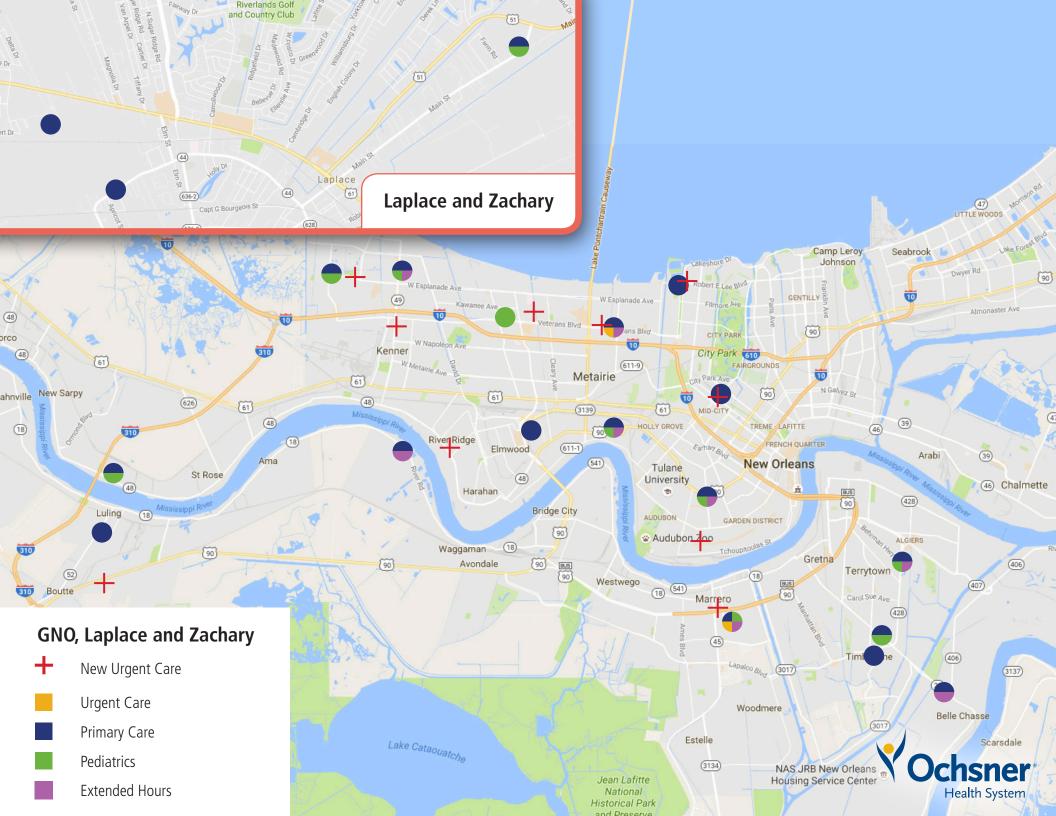

# A Comprehensive Care Offering – Primary Care, Urgent Care, Emergency Care

Our goal through this agreement is to guide patients to the most appropriate, convenient care setting based on their needs. Patients needing primary care, pediatric care, urgent care or occupational health services in Greater New Orleans area will have access to 16 additional Urgent Care and Occupational Health clinics and more than 60 Primary Care, Pediatric Care and other specialty clinics. In addition, Ochsner currently has five Emergency Rooms in the Greater New Orleans Area with two additional scheduled to open soon should a patient need that level of care.