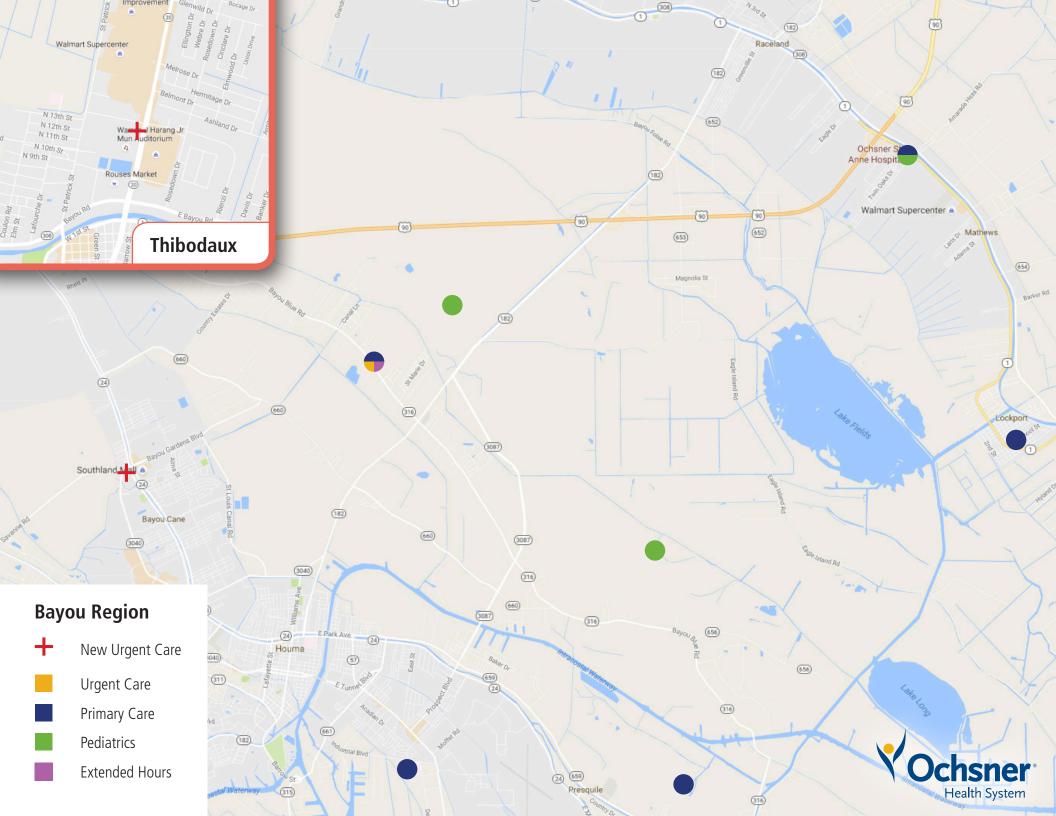

# A Comprehensive Care Offering – Primary Care, Urgent Care, Emergency Care

Our goal through this agreement is to guide patients to the most appropriate, convenient care setting based on their needs. Patients needing primary care, pediatric care, urgent care or occupational health services in Greater New Orleans area will have access to 16 additional Urgent Care and Occupational Health clinics and more than 60 Primary Care, Pediatric Care and other specialty clinics. In addition, Ochsner currently has five Emergency Rooms in the Greater New Orleans Area with two additional scheduled to open soon should a patient need that level of care.